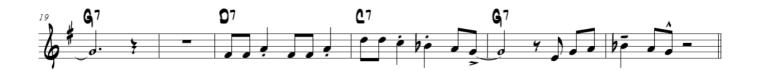

### 59. DEMONSTRATION SOLO FOR ST. LOUIS BLUES

### 59. DEMONSTRATION SOLO FOR ST. LOUIS BLUES

**Blues Scale Concert Bb** 

**Blues Scale Concert F** 

Tenor Sax p. 2

#### 59. DEMONSTRATION SOLO FOR ST. LOUIS BLUES

#### 59. DEMONSTRATION SOLO FOR ST. LOUIS BLUES

**Blues Scale Concert Bb** 

**Blues Scale Concert F** 

Trumpet p. 2