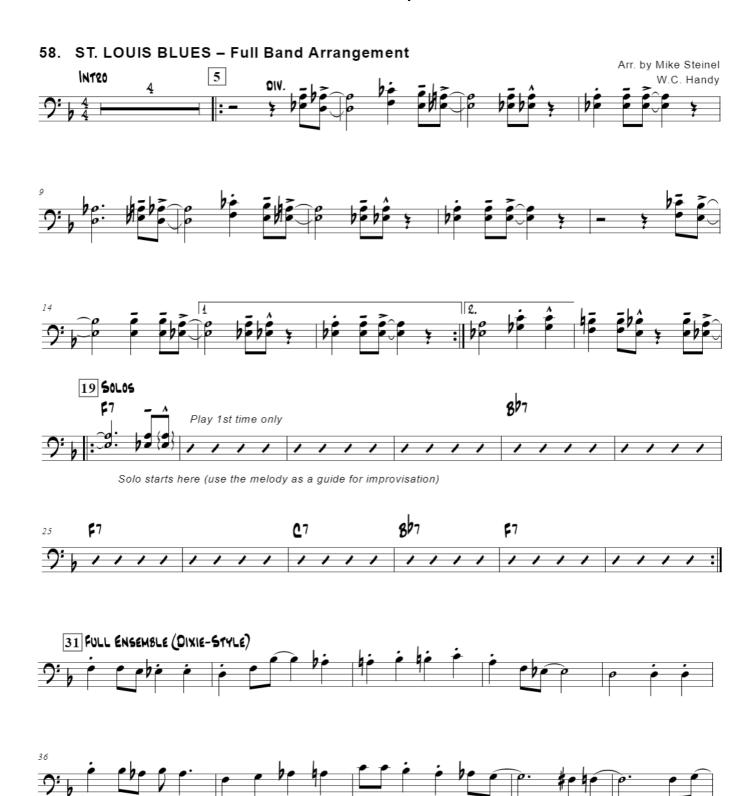

Original Melody





### 59. DEMONSTRATION SOLO FOR ST. LOUIS BLUES









#### **Blues Scale Concert Bb**



**Blues Scale Concert F** 





### Tenor Sax p. 1

### 53. ST. LOUIS BLUES - Original Melody





### 59. DEMONSTRATION SOLO FOR ST. LOUIS BLUES









**Blues Scale Concert Bb** 



**Blues Scale Concert F** 



Tenor Sax p. 2



#### Bari Sax p. 1







#### 59. DEMONSTRATION SOLO FOR ST. LOUIS BLUES









#### **Blues Scale Concert Bb**



**Blues Scale Concert F** 





#### Trumpet p. 1

### 53. ST. LOUIS BLUES - Original Melody





#### 59. DEMONSTRATION SOLO FOR ST. LOUIS BLUES









**Blues Scale Concert Bb** 



**Blues Scale Concert F** 



Trumpet p. 2



## Trombone p. 1







**Blues Scale Concert Bb** 



**Blues Scale Concert F** 



## Trombone p. 2



### 53. ST. LOUIS BLUES - Original Melody





## Guitar p. 2



Drums p. 1



## Drums p. 2

## 119. SALSA CALIENTE - Full Band Arrangement





### 53. ST. LOUIS BLUES - Original Melody















**Blues Scale Concert Bb** 



**Blues Scale Concert F** 



## 58. ST. LOUIS BLUES - Full Band Arrangement



# Piano p. 1

# 53. ST. LOUIS BLUES - Original Melody



## **Blues Scale Concert Bb**



## **Blues Scale Concert F**



### 59. DEMONSTRATION SOLO FOR ST. LOUIS BLUES



Piano p. 3