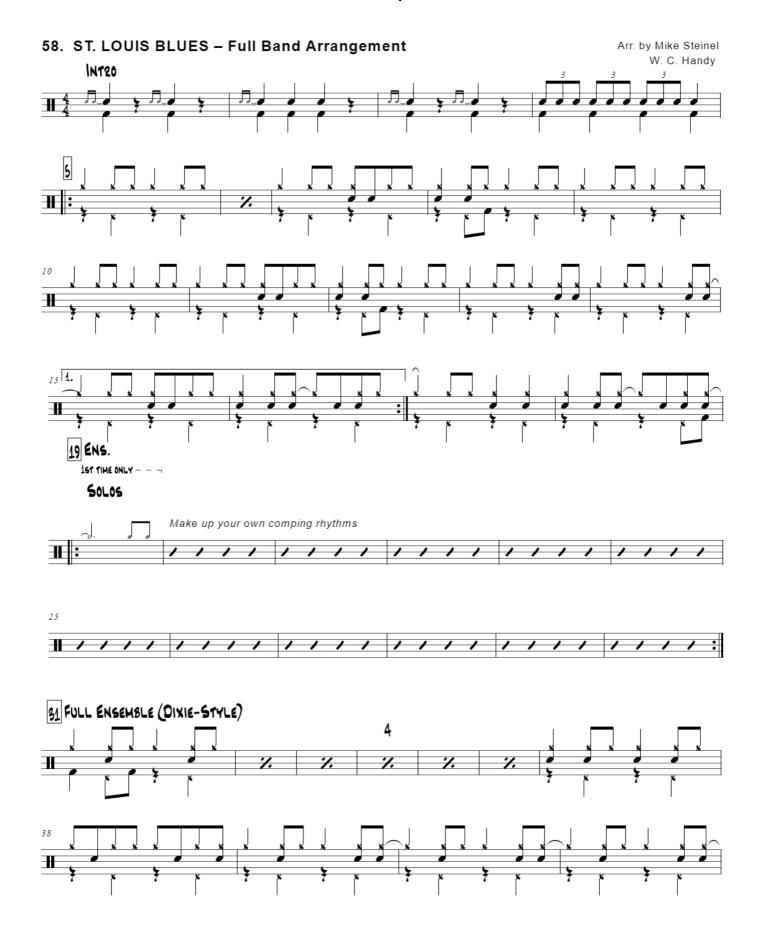

## Tenor Sax p. 1

### 53. ST. LOUIS BLUES - Original Melody





### 59. DEMONSTRATION SOLO FOR ST. LOUIS BLUES









**Blues Scale Concert Bb** 



**Blues Scale Concert F** 



Tenor Sax p. 2



#### Bari Sax p. 1







#### 59. DEMONSTRATION SOLO FOR ST. LOUIS BLUES









#### **Blues Scale Concert Bb**



**Blues Scale Concert F** 





#### Trumpet p. 1

### 53. ST. LOUIS BLUES - Original Melody





#### 59. DEMONSTRATION SOLO FOR ST. LOUIS BLUES









**Blues Scale Concert Bb** 



**Blues Scale Concert F** 



Trumpet p. 2



## Trombone p. 1







**Blues Scale Concert Bb** 



**Blues Scale Concert F** 



## Trombone p. 2



### 53. ST. LOUIS BLUES - Original Melody





## Guitar p. 2



Drums p. 1



## Drums p. 2

## 119. SALSA CALIENTE - Full Band Arrangement





### 53. ST. LOUIS BLUES - Original Melody















**Blues Scale Concert Bb** 



**Blues Scale Concert F** 



## 58. ST. LOUIS BLUES - Full Band Arrangement



# Piano p. 1

# 53. ST. LOUIS BLUES - Original Melody



## **Blues Scale Concert Bb**



## **Blues Scale Concert F**



### 59. DEMONSTRATION SOLO FOR ST. LOUIS BLUES



Piano p. 3