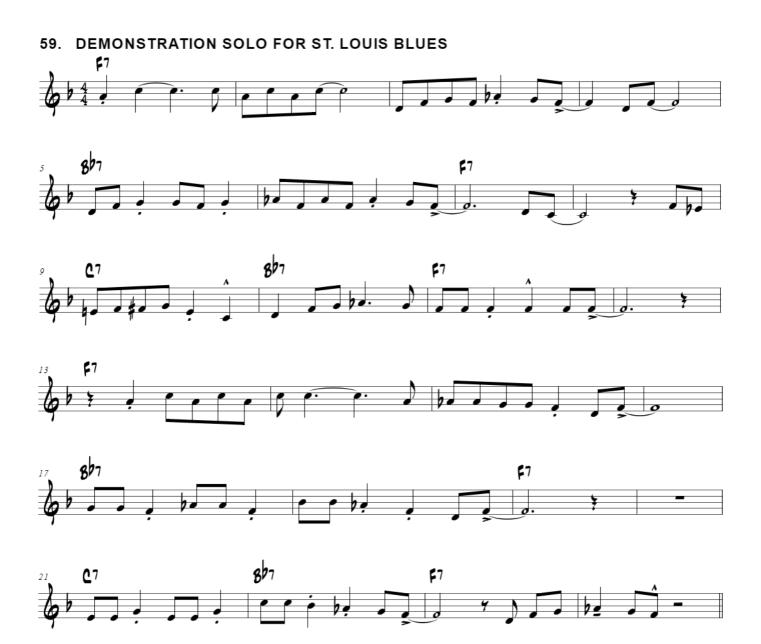

O FOR ST. LOUIS BLUES









#### **Blues Scale Concert Bb**



**Blues Scale Concert F** 





### Tenor Sax p. 1

### 53. ST. LOUIS BLUES - Original Melody





### 59. DEMONSTRATION SOLO FOR ST. LOUIS BLUES









**Blues Scale Concert Bb** 



**Blues Scale Concert F** 



Tenor Sax p. 2



#### Bari Sax p. 1







#### 59. DEMONSTRATION SOLO FOR ST. LOUIS BLUES









#### **Blues Scale Concert Bb**



**Blues Scale Concert F** 





#### Trumpet p. 1

### 53. ST. LOUIS BLUES - Original Melody





#### 59. DEMONSTRATION SOLO FOR ST. LOUIS BLUES









**Blues Scale Concert Bb** 



**Blues Scale Concert F** 



Trumpet p. 2



## Trombone p. 1







**Blues Scale Concert Bb** 



**Blues Scale Concert F** 



## Trombone p. 2



### 53. ST. LOUIS BLUES - Original Melody





## Guitar p. 2



Drums p. 1



## Drums p. 2

## 119. SALSA CALIENTE - Full Band Arrangement





### 53. ST. LOUIS BLUES - Original Melody















**Blues Scale Concert Bb** 



**Blues Scale Concert F** 



## 58. ST. LOUIS BLUES - Full Band Arrangement



# Piano p. 1

# 53. ST. LOUIS BLUES - Original Melody



## **Blues Scale Concert Bb**



## **Blues Scale Concert F**



### 59. DEMONSTRATION SOLO FOR ST. LOUIS BLUES



Piano p. 3