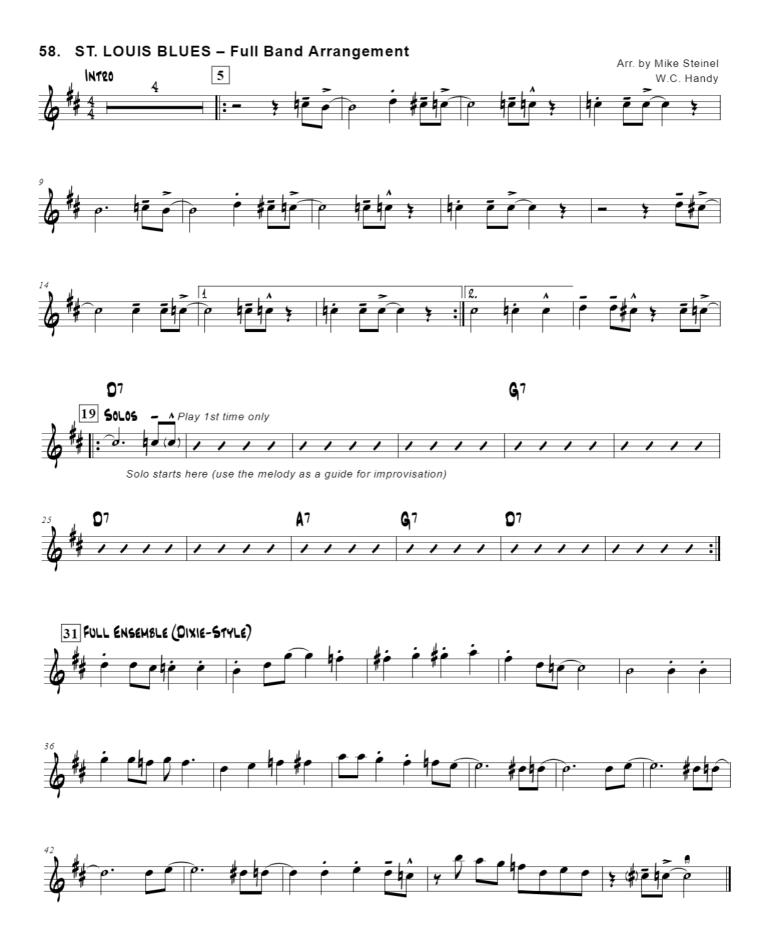

### Alto Sax p. 1

## 53. ST. LOUIS BLUES - Original Melody





### 59. DEMONSTRATION SOLO FOR ST. LOUIS BLUES









#### **Blues Scale Concert Bb**



**Blues Scale Concert F** 





### Tenor Sax p. 1

### 53. ST. LOUIS BLUES - Original Melody





### 59. DEMONSTRATION SOLO FOR ST. LOUIS BLUES









**Blues Scale Concert Bb** 



**Blues Scale Concert F** 



Tenor Sax p. 2



#### Bari Sax p. 1







#### 59. DEMONSTRATION SOLO FOR ST. LOUIS BLUES









#### **Blues Scale Concert Bb**



**Blues Scale Concert F** 





#### Trumpet p. 1

### 53. ST. LOUIS BLUES - Original Melody





#### 59. DEMONSTRATION SOLO FOR ST. LOUIS BLUES









**Blues Scale Concert Bb** 



**Blues Scale Concert F** 



Trumpet p. 2



## Trombone p. 1







**Blues Scale Concert Bb** 



**Blues Scale Concert F** 



## Trombone p. 2



### 53. ST. LOUIS BLUES - Original Melody





## Guitar p. 2



Drums p. 1



## Drums p. 2

## 119. SALSA CALIENTE - Full Band Arrangement





### 53. ST. LOUIS BLUES - Original Melody















**Blues Scale Concert Bb** 



**Blues Scale Concert F** 



## 58. ST. LOUIS BLUES - Full Band Arrangement



# Piano p. 1

# 53. ST. LOUIS BLUES - Original Melody



## **Blues Scale Concert Bb**



## **Blues Scale Concert F**



### 59. DEMONSTRATION SOLO FOR ST. LOUIS BLUES



Piano p