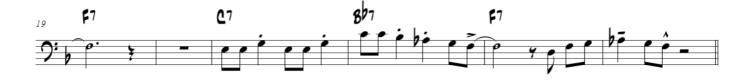

### 59. DEMONSTRATION SOLO FOR ST. LOUIS BLUES

### 59. DEMONSTRATION SOLO FOR ST. LOUIS BLUES

**Blues Scale Concert Bb** 

**Blues Scale Concert F** 

Tenor Sax p. 2

#### 59. DEMONSTRATION SOLO FOR ST. LOUIS BLUES

#### 59. DEMONSTRATION SOLO FOR ST. LOUIS BLUES

**Blues Scale Concert Bb** 

**Blues Scale Concert F** 

Trumpet p. 2

### 59. DEMONSTRATION SOLO FOR ST. LOUIS BLUES

Piano p. 3