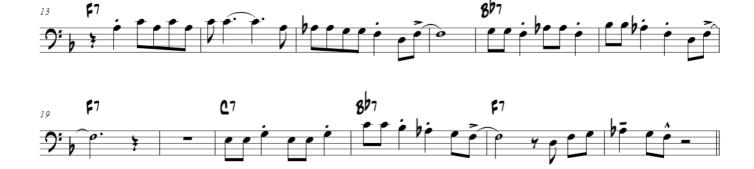

### 59. DEMONSTRATION SOLO FOR ST. LOUIS BLUES

#### 59. DEMONSTRATION SOLO FOR ST. LOUIS BLUES

#### 59. DEMONSTRATION SOLO FOR ST. LOUIS BLUES

**Blues Scale Concert Bb** 

**Blues Scale Concert F** 

Trumpet p. 2