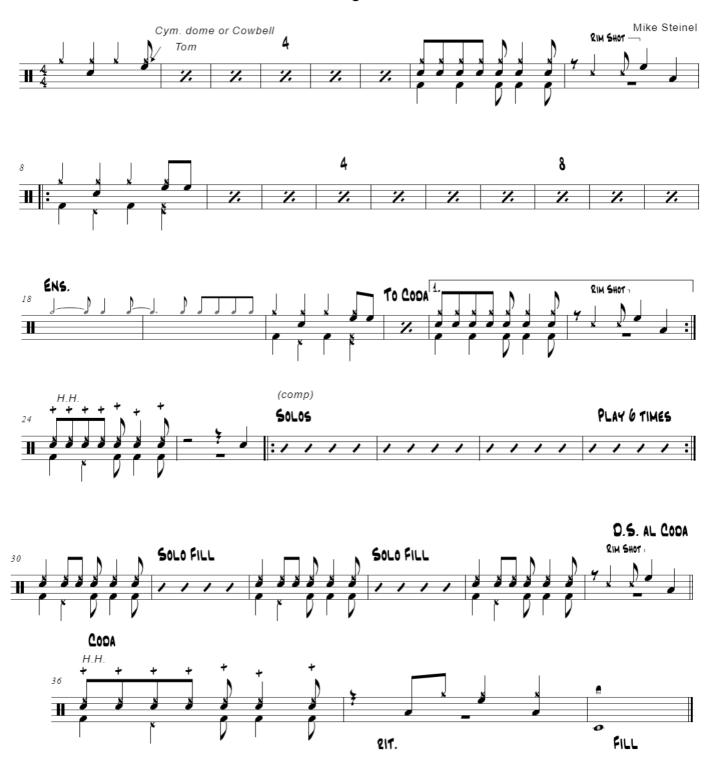

### Tenor Sax p. 1

### 53. ST. LOUIS BLUES - Original Melody





### 59. DEMONSTRATION SOLO FOR ST. LOUIS BLUES









**Blues Scale Concert Bb** 



**Blues Scale Concert F** 



Tenor Sax p. 2



#### Bari Sax p. 1







#### 59. DEMONSTRATION SOLO FOR ST. LOUIS BLUES









#### **Blues Scale Concert Bb**



**Blues Scale Concert F** 





#### Trumpet p. 1

### 53. ST. LOUIS BLUES - Original Melody





#### 59. DEMONSTRATION SOLO FOR ST. LOUIS BLUES









**Blues Scale Concert Bb** 



**Blues Scale Concert F** 



Trumpet p. 2



## Trombone p. 1







**Blues Scale Concert Bb** 



**Blues Scale Concert F** 



## Trombone p. 2



### 53. ST. LOUIS BLUES - Original Melody





## Guitar p. 2



Drums p. 1



## Drums p. 2

## 119. SALSA CALIENTE - Full Band Arrangement





### 53. ST. LOUIS BLUES - Original Melody















**Blues Scale Concert Bb** 



**Blues Scale Concert F** 



## 58. ST. LOUIS BLUES - Full Band Arrangement



# Piano p. 1

# 53. ST. LOUIS BLUES - Original Melody



## **Blues Scale Concert Bb**



## **Blues Scale Concert F**



### 59. DEMONSTRATION SOLO FOR ST. LOUIS BLUES



Piano p. 3