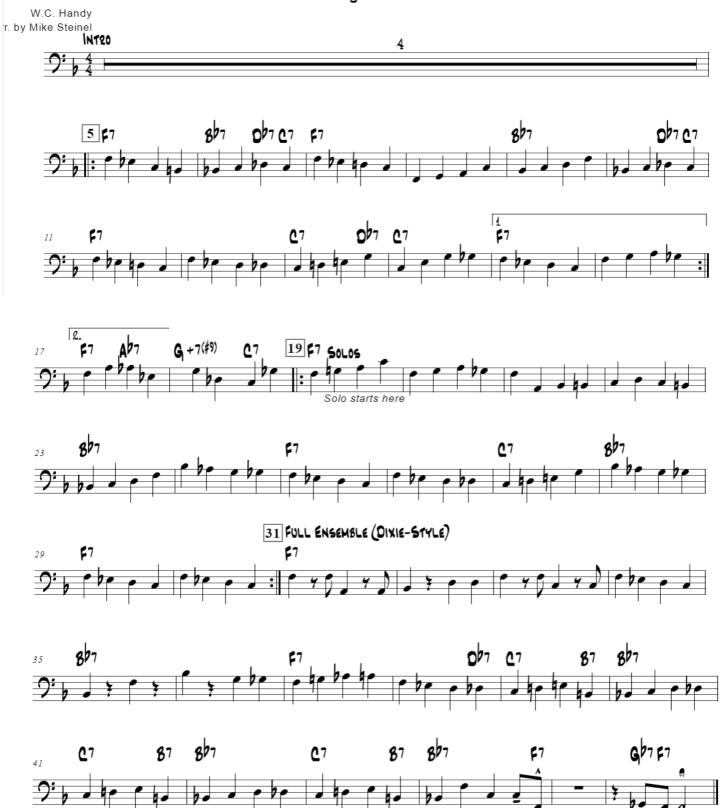

oncert F** 



Tenor Sax p. 2



#### Bari Sax p. 1







#### 59. DEMONSTRATION SOLO FOR ST. LOUIS BLUES









#### **Blues Scale Concert Bb**



**Blues Scale Concert F** 





#### Trumpet p. 1

### 53. ST. LOUIS BLUES - Original Melody





#### 59. DEMONSTRATION SOLO FOR ST. LOUIS BLUES









**Blues Scale Concert Bb** 



**Blues Scale Concert F** 



Trumpet p. 2



## Trombone p. 1







**Blues Scale Concert Bb** 



**Blues Scale Concert F** 



## Trombone p. 2



### 53. ST. LOUIS BLUES - Original Melody





## Guitar p. 2



Drums p. 1



## Drums p. 2

## 119. SALSA CALIENTE - Full Band Arrangement





### 53. ST. LOUIS BLUES - Original Melody















**Blues Scale Concert Bb** 



**Blues Scale Concert F** 



## 58. ST. LOUIS BLUES - Full Band Arrangement



# Piano p. 1

# 53. ST. LOUIS BLUES - Original Melody



## **Blues Scale Concert Bb**



## **Blues Scale Concert F**



### 59. DEMONSTRATION SOLO FOR ST. LOUIS BLUES



Piano p. 3