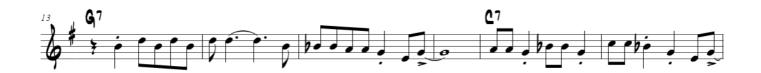

### 59. DEMONSTRATION SOLO FOR ST. LOUIS BLUES

### 59. DEMONSTRATION SOLO FOR ST. LOUIS BLUES

**Blues Scale Concert Bb** 

**Blues Scale Concert F** 

Tenor Sax p. 2

#### 59. DEMONSTRATION SOLO FOR ST. LOUIS BLUES

#### 59. DEMONSTRATION SOLO FOR ST. LOUIS BLUES

**Blues Scale Concert Bb** 

**Blues Scale Concert F** 

Trumpet p. 2