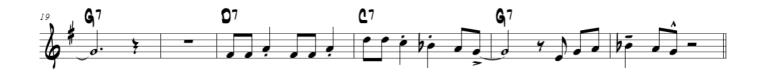

### 59. DEMONSTRATION SOLO FOR ST. LOUIS BLUES

### 59. DEMONSTRATION SOLO FOR ST. LOUIS BLUES

**Blues Scale Concert Bb** 

**Blues Scale Concert F** 

Tenor Sax p. 2

#### 59. DEMONSTRATION SOLO FOR ST. LOUIS BLUES

#### 59. DEMONSTRATION SOLO FOR ST. LOUIS BLUES

**Blues Scale Concert Bb** 

**Blues Scale Concert F** 

Trumpet p. 2

### 59. DEMONSTRATION SOLO FOR ST. LOUIS BLUES

Piano p. 3