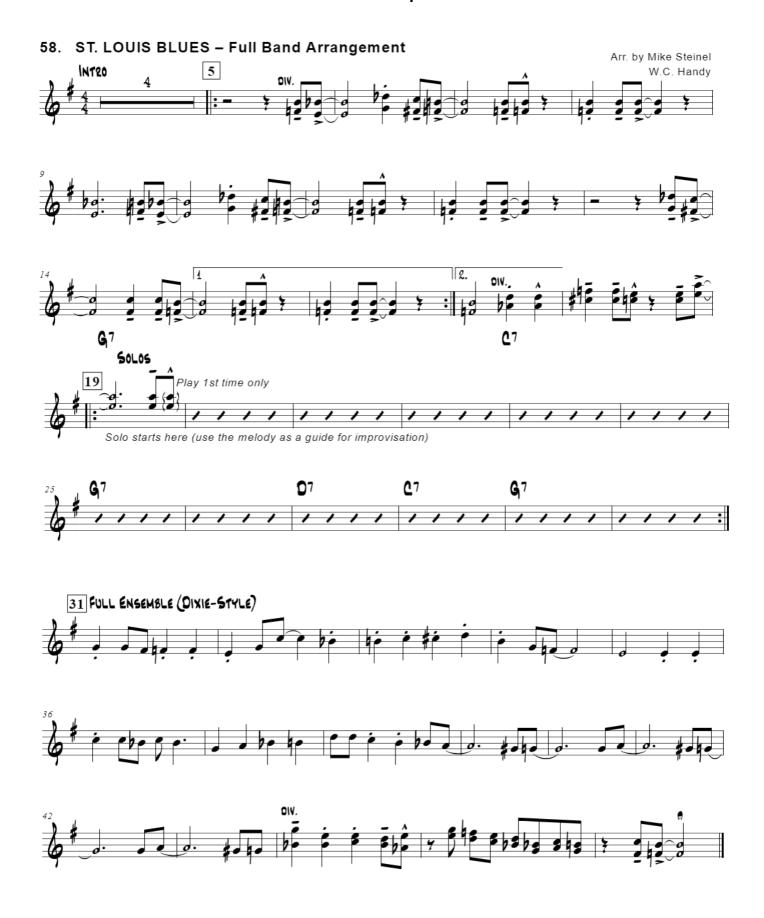

### Alto Sax p. 1

## 53. ST. LOUIS BLUES - Original Melody





### 59. DEMONSTRATION SOLO FOR ST. LOUIS BLUES









#### **Blues Scale Concert Bb**



**Blues Scale Concert F** 





### Tenor Sax p. 1

### 53. ST. LOUIS BLUES - Original Melody





### 59. DEMONSTRATION SOLO FOR ST. LOUIS BLUES









**Blues Scale Concert Bb** 



**Blues Scale Concert F** 



Tenor Sax p. 2



#### Bari Sax p. 1







#### 59. DEMONSTRATION SOLO FOR ST. LOUIS BLUES









#### **Blues Scale Concert Bb**



**Blues Scale Concert F** 





#### Trumpet p. 1

### 53. ST. LOUIS BLUES - Original Melody





#### 59. DEMONSTRATION SOLO FOR ST. LOUIS BLUES









**Blues Scale Concert Bb** 



**Blues Scale Concert F** 



Trumpet p. 2



## Trombone p. 1







**Blues Scale Concert Bb** 



**Blues Scale Concert F** 



## Trombone p. 2



### 53. ST. LOUIS BLUES - Original Melody





## Guitar p. 2



Drums p. 1



## Drums p. 2

## 119. SALSA CALIENTE - Full Band Arrangement





### 53. ST. LOUIS BLUES - Original Melody















**Blues Scale Concert Bb** 



**Blues Scale Concert F** 



## 58. ST. LOUIS BLUES - Full Band Arrangement



# Piano p. 1

# 53. ST. LOUIS