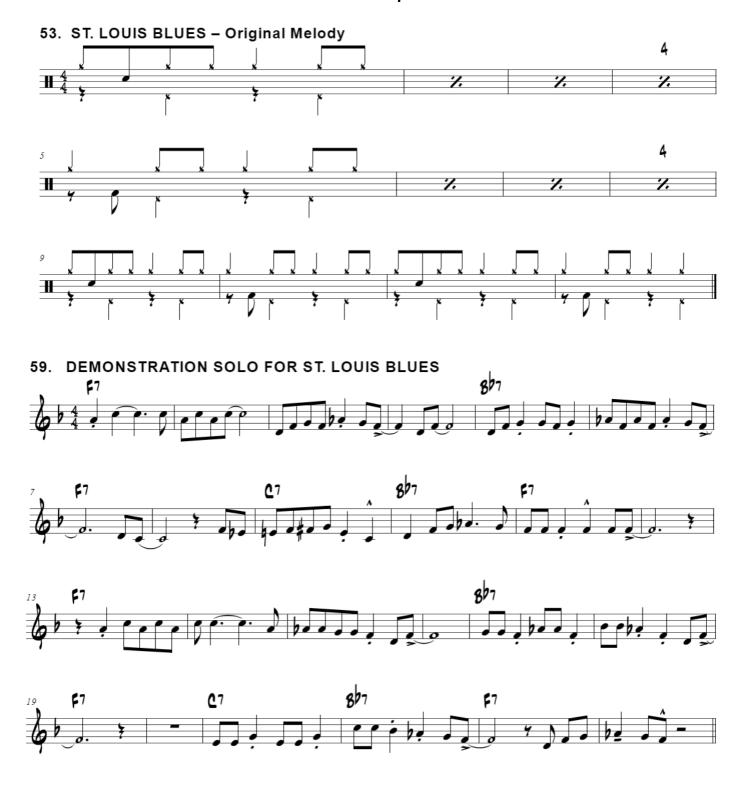

## 53. ST. LOUIS BLUES - Original Melody

### 59. DEMONSTRATION SOLO FOR ST. LOUIS BLUES