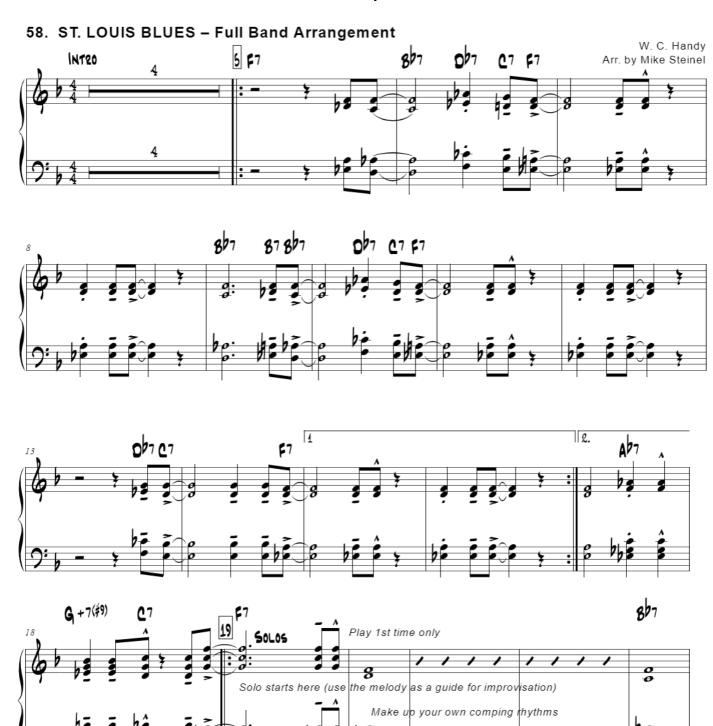

# Trumpet p. 1

### 53. ST. LOUIS BLUES - Original Melody





#### 59. DEMONSTRATION SOLO FOR ST. LOUIS BLUES









**Blues Scale Concert Bb** 



**Blues Scale Concert F** 



Trumpet p. 2



## Trombone p. 1







**Blues Scale Concert Bb** 



**Blues Scale Concert F** 



## Trombone p. 2



### 53. ST. LOUIS BLUES - Original Melody





## Guitar p. 2



Drums p. 1



## Drums p. 2

## 119. SALSA CALIENTE - Full Band Arrangement





### 53. ST. LOUIS BLUES - Original Melody















**Blues Scale Concert Bb** 



**Blues Scale Concert F** 



## 58. ST. LOUIS BLUES - Full Band Arrangement



# Piano p. 1

# 53. ST. LOUIS BLUES - Original Melody



## **Blues Scale Concert Bb**



## **Blues Scale Concert F**



### 59. DEMONSTRATION SOLO FOR ST. LOUIS BLUES



Piano p. 3