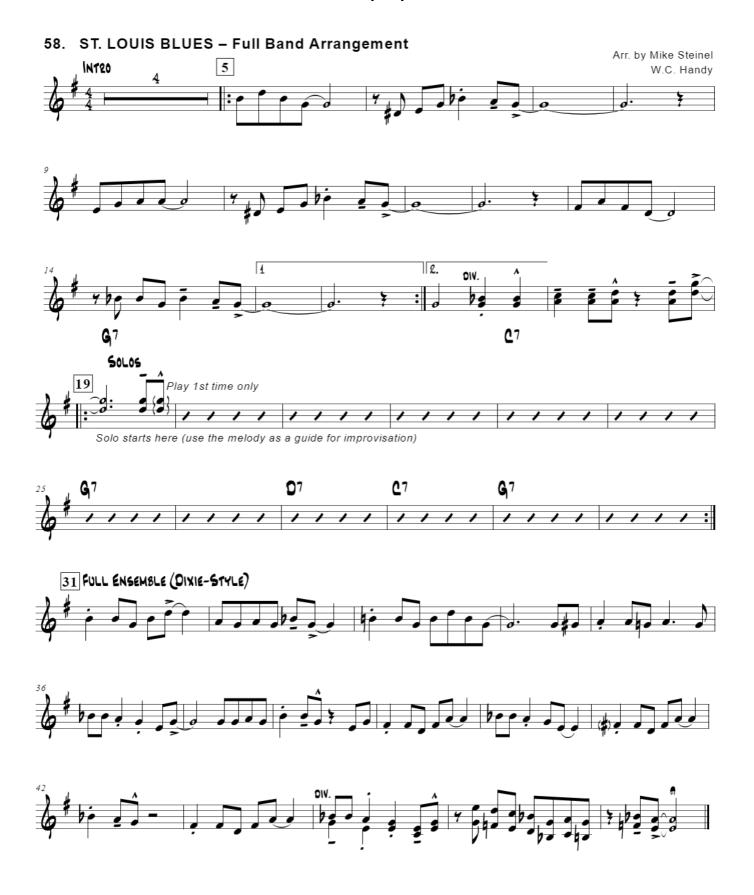

### Alto Sax p. 1

## 53. ST. LOUIS BLUES - Original Melody





### 59. DEMONSTRATION SOLO FOR ST. LOUIS BLUES









#### **Blues Scale Concert Bb**



**Blues Scale Concert F** 





### Tenor Sax p. 1

### 53. ST. LOUIS BLUES - Original Melody





### 59. DEMONSTRATION SOLO FOR ST. LOUIS BLUES









**Blues Scale Concert Bb** 



**Blues Scale Concert F** 



Tenor Sax p. 2



#### Bari Sax p. 1







#### 59. DEMONSTRATION SOLO FOR ST. LOUIS BLUES









#### **Blues Scale Concert Bb**



**Blues Scale Concert F** 





#### Trumpet p. 1

### 53. ST. LOUIS BLUES - Original Melody





#### 59. DEMONSTRATION SOLO FOR ST. LOUIS BLUES









**Blues Scale Concert Bb** 



**Blues Scale Concert F** 



Trumpet p. 2



## Trombone p. 1







**Blues Scale Concert Bb** 



**Blues Scale Concert F** 



## Trombone p. 2



### 53. ST. LOUIS BLUES - Original Melody





## Guitar p. 2



Drums p. 1



## Drums p. 2

## 119. SALSA CALIENTE - Full Band Arrangement





### 53. ST. LOUIS BLUES - Original Melody















**Blues Scale Concert Bb** 



**Blues Scale Concert F** 



## 58. ST. LOUIS BLUES - Full Band Arrangement



# Piano p. 1

# 53. ST. LOUIS BLUES - Original Melody



## **Blues Scale Concert Bb**



## **Blues Scale Concert F**



### 59. DEMONSTRATION SOLO FOR ST. LOUIS BLUES



Piano p. 3