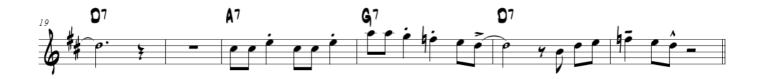

### 59. DEMONSTRATION SOLO FOR ST. LOUIS BLUES

### 59. DEMONSTRATION SOLO FOR ST. LOUIS BLUES

**Blues Scale Concert Bb** 

**Blues Scale Concert F** 

Tenor Sax p. 2

#### 59. DEMONSTRATION SOLO FOR ST. LOUIS BLUES

#### 59. DEMONSTRATION SOLO FOR ST. LOUIS BLUES

**Blues Scale Concert Bb** 

**Blues Scale Concert F** 

Trumpet p. 2

### 59. DEMONSTRATION SOLO FOR ST. LOUIS BLUES

Piano p. 3