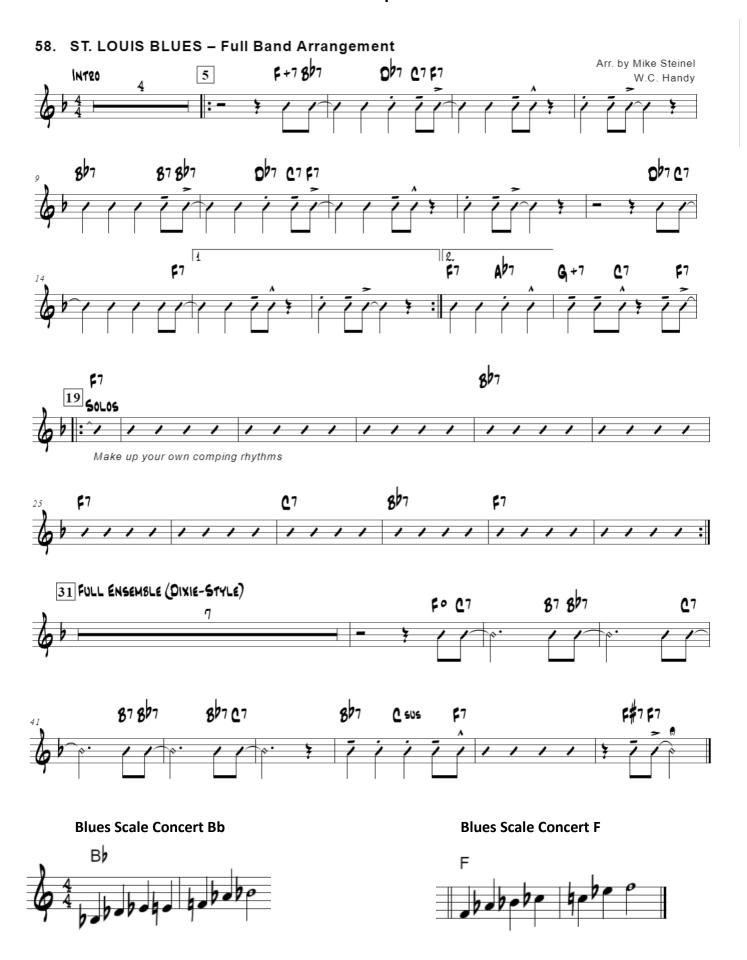

## 58. ST. LOUIS BLUES - Full Band Arrangement

#### **Blues Scale Concert Bb**

**Blues Scale Concert F** 