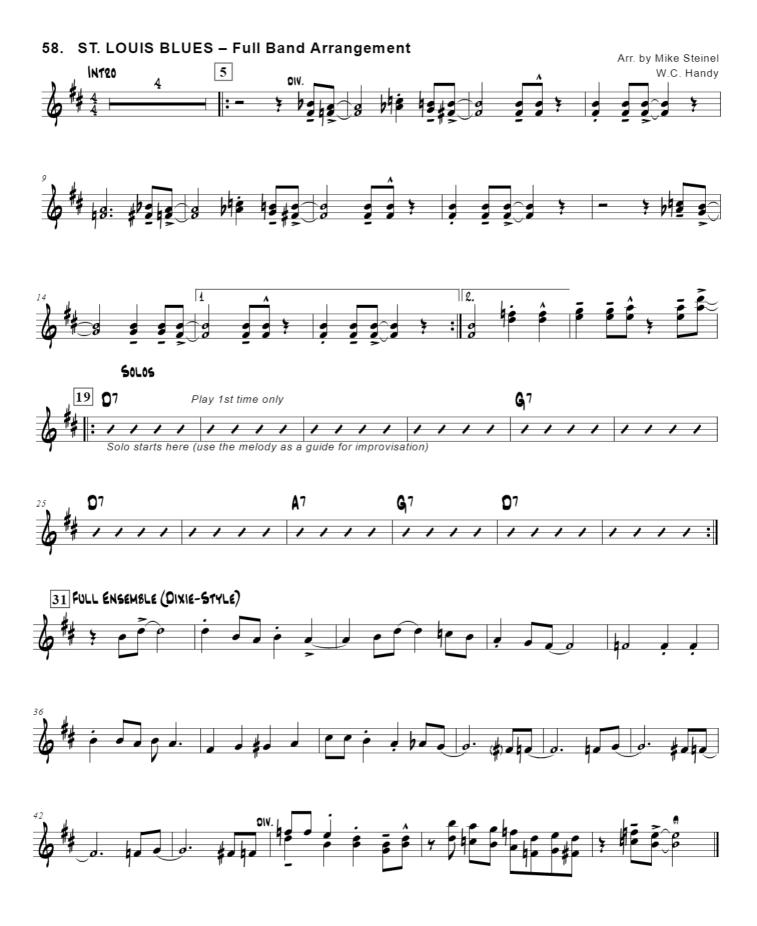

### Alto Sax p. 1

## 53. ST. LOUIS BLUES - Original Melody





### 59. DEMONSTRATION SOLO FOR ST. LOUIS BLUES









#### **Blues Scale Concert Bb**



**Blues Scale Concert F** 





### Tenor Sax p. 1

### 53. ST. LOUIS BLUES - Original Melody





### 59. DEMONSTRATION SOLO FOR ST. LOUIS BLUES









**Blues Scale Concert Bb** 



**Blues Scale Concert F** 



Tenor Sax p. 2



#### Bari Sax p. 1







#### 59. DEMONSTRATION SOLO FOR ST. LOUIS BLUES









#### **Blues Scale Concert Bb**



**Blues Scale Concert F** 





#### Trumpet p. 1

### 53. ST. LOUIS BLUES - Original Melody





#### 59. DEMONSTRATION SOLO FOR ST. LOUIS BLUES









**Blues Scale Concert Bb** 



**Blues Scale Concert F** 



Trumpet p. 2



## Trombone p. 1







**Blues Scale Concert Bb** 



**Blues Scale Concert F** 



## Trombone p. 2



### 53. ST. LOUIS BLUES - Original Melody





## Guitar p. 2



Drums p. 1



## Drums p. 2

## 119. SALSA CALIENTE - Full Band Arrangement