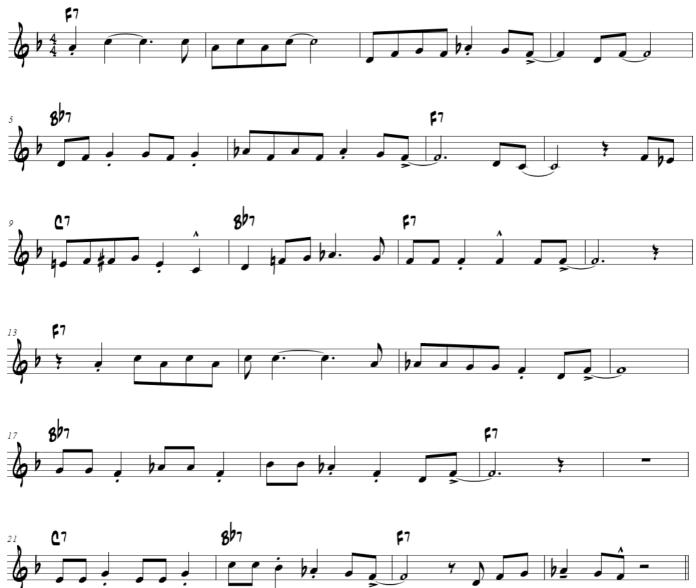

### 59. DEMONSTRATION SOLO FOR ST. LOUIS BLUES

### 59. DEMONSTRATION SOLO FOR ST. LOUIS BLUES

Piano p. 3