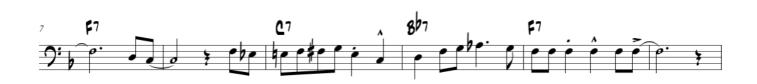

### 59. DEMONSTRATION SOLO FOR ST. LOUIS BLUES

#### 59. DEMONSTRATION SOLO FOR ST. LOUIS BLUES

#### 59. DEMONSTRATION SOLO FOR ST. LOUIS BLUES

**Blues Scale Concert Bb** 

**Blues Scale Concert F** 

Trumpet p. 2